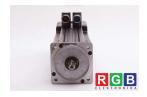

## Repair BH-226-C-63-B3E106 KOLLMORGEN SEIDEL

We will repair every KOLLMORGEN SEIDEL device. If you cannot find the device that interests you, please contact us. We collect the devices free of charge via a courier or in person, thanks to which we are able to carry out the repair within several hours. We will diagnose your equipment for free, and if you do not decide on our service, you will not incur any costs. We offer 24 months warranty for all completed repairs. We are available 24/7, also at weekends and on holidays. Call us 24/7: +48 71 750 09 77 and receive immediate help.

## **SPECIFICATIONS**

MANUFACTURER KOLLMORGEN SEIDEL

MODEL BH-226-C-63-B3E106 CATEGORY AC and DC motors

**DIMENSIONS** 9.0 cm x 9.0 cm x 40.0 cm

WEIGHT 8.5 kg